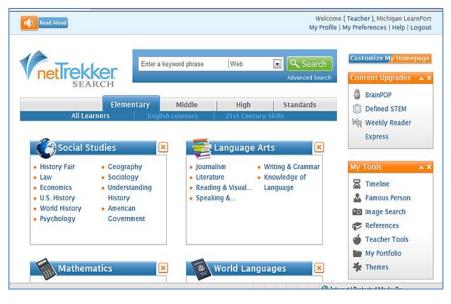

## netTrekker Features

- --search by keyword, subject, and grade level tabs
- --sort results by teacher recommended websites
- --read with a text-to-speech reader for audio support
- --a Dictionary Hot Key launches a dictionary enabled version of the website that turns every word into a hot link

You can also search by curriculum standard, famous person and images.